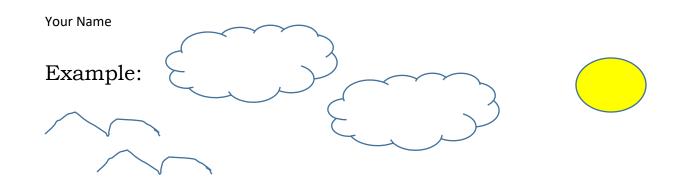

-----------------|--|
| Compi | uter 8- Mv House |  |

- 1. Go into MS Word and create a new document.
- 2. Save it in your 0365 Folder in your Word folder as **my house**.
- 3. Insert a header with your name.
- 4. Use the **Insert Tab** all the tools included to create your own house: **Shapes, Icons, 3D Images, Online pictures, symbols.** (you can't just use online pictures, mix it up).
  - o Your house should include the following information
    - house with windows and a door
    - o A garage
    - o 2 trees
    - o Pool/pond
    - A flower bed with 4 flowers
    - o The sun
    - o Clouds
    - o 2 birds
    - You may add other items to be creative.
  - o Be creative and have fun with this.
- 5. When you are done be sure to **save** it and share it to **tellsworth@fillmorecsd.org**