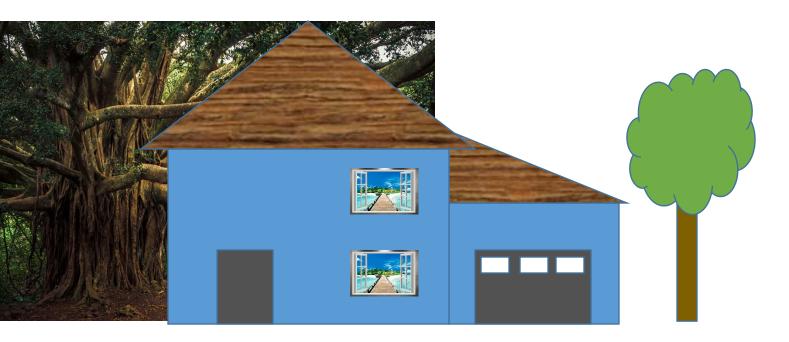

---------------|--|
| Compi | uter 8- Mv House |  |

- 1. Go into MS Word and create a new document.
- 2. Save it in your 0365 Folder in your Word folder as **my house**.
- 3. Insert a header with your name.
- 4. Use the **Insert Tab** all the tools included to create your own house: **Shapes, Icons, 3D Images, Online pictures, symbols.** (you can't just use online pictures, mix it up).
  - o Your house should include the following information
    - house with windows and a door
    - o A garage
    - o 2 trees
    - o Pool/pond
    - A flower bed with 4 flowers
    - o The sun
    - o Clouds
    - o 2 birds
    - You may add other items to be creative.
  - o Be creative and have fun with this.
- 5. When you are done be sure to **save** it and share it to **tellsworth@fillmorecsd.org**